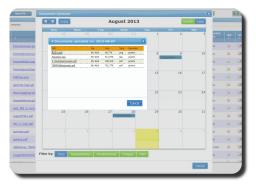

## Features include:

- > Upload any document type or size
- > Thumbnail previews for most common file formats
- Drag-and-drop documents into folders
- ➤ Built-in Email support is fully customizable
- Files can be sent as document attachments or links to on-line storage for speedier Email on slow connections
- Calendar view of documents for chronological ordering
- All access is audited for maximum security
- Document QC checks supported
- > Fine grained document access for greater security
- Customizable folder structure