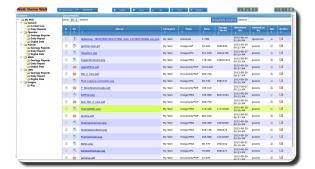

## **Document Storage and Sharing**

Easily store and share documents among project personnel securely using Document Storage Server. The customizable access controlled folder structure is accessed using a WEB browser. The user interface features drag-and-drop placement of computer files. The search and filtering functions makes it easy to find files and the Calendar view presents a chronological view.

## Features include:

- > Upload any document type or size
- > Thumbnail previews for most common file formats
- Drag-and-drop documents into folders
- ➤ Built-in Email support is fully customizable
- Files can be sent as document attachments or links to on-line storage for speedier Email on slow connections
- Calendar view of documents for chronological ordering
- All access is audited for maximum security
- Document QC checks supported
- > Fine grained document access for greater security
- Customizable folder structure