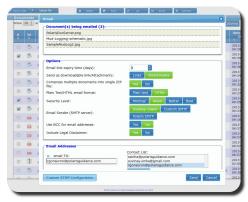

## Features include:

- > Upload any document type or size
- > Thumbnail previews for most common file formats
- Drag-and-drop documents into folders
- ➤ Built-in Email support is fully customizable
- Files can be sent as document attachments or links to on-line storage for speedier Email on slow connections
- Calendar view of documents for chronological ordering
- All access is audited for maximum security
- Document QC checks supported
- > Fine grained document access for greater security
- Customizable folder structure